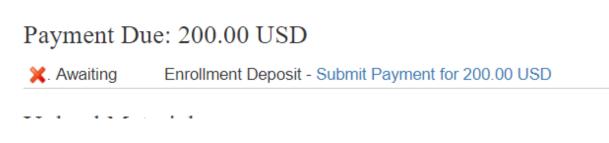

If they accept the **Offer of Admission**, then they will view the requirement to pay the deposit in Cashnet. If they don't complete their payment and and choose **Cancel** when in Cashnet, they will return to their status page in Slate.