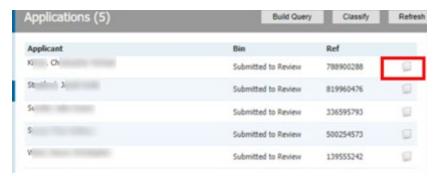

## Reader Review for Program Managers

Once an applicant reaches the **Submitted to Review** bin, the Program Manager needs to move the applicant to the **Committee Review** bins.

- 1. Click on the **Submitted to Review** bin to see the names listed.
- 2. Click on the stack of papers icon to open each student application.

3. Click on the applicant's name at the top of the reader to open the student's details in a drop-down menu.

4. Click on **Lookup Application** located on the bottom right side of the menu to view all tabs. This is a good practice to see if the applicant is missing letters of recommendation or any other necessary materials. If you have previously verified that all materials are submitted, you can also click on **Read Application in New Window**, the link below **Lookup Application**, to go directly to reviewing the application.