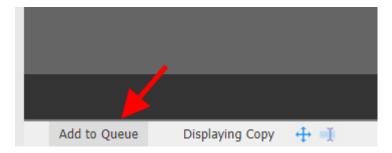

At the bottom left, there is a button called **Add to Queue** which the Program Manager clicks to send the application to a **Committee Review Bin**.

6. Agree to add to your queue, then click on Review Form/Send to Bin located at the bottom right