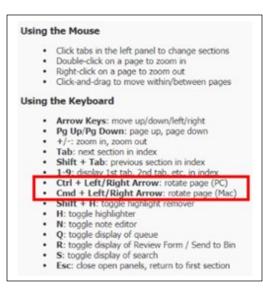

Each section contains PDF uploads or application details. Reviewers can scroll side-to-side to view all documents. Double click on a document to make it larger on the screen.

For any documents that need to be rotated, follow the tips found on the right side of the Home page in the Reader: