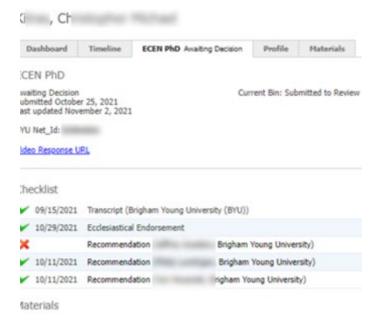

After clicking on **Lookup Application**, you can see any red X's and all checkmarks to see whether materials are submitted or missing. It's up to you if you want to proceed to reading the application without all letters of recommendation.