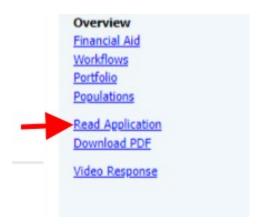

5. Click on **Read Application** on the menu on the right side of the page, which will open the screen where you can read all application details, including uploaded documents and transcripts.

On the left side of the screen, you will see the application parts available to read.