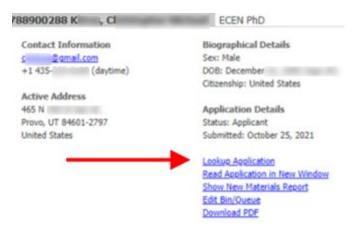

3. Click on the applicant's name at the top of the reader to open the student's details in a drop-down menu.

4. Click on **Lookup Application** located on the bottom right side of the menu to view all tabs. This is a good practice to see if the applicant is missing letters of recommendation or any other necessary materials. If you have previously verified that all materials are submitted, you can also click on **Read Application in New Window**, the link below **Lookup Application**, to go directly to reviewing the application.

After clicking on **Lookup Application**, you can see any red X's and all checkmarks to see whether materials are submitted or missing. It's up to you if you want to proceed to reading the application without all letters of recommendation.