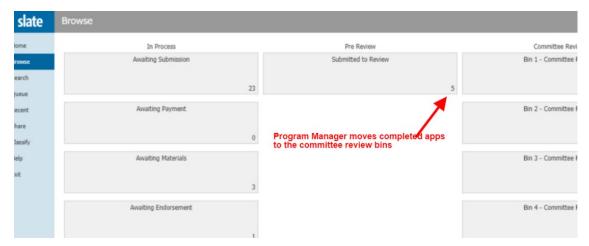

## Reader Review for Program Managers

Once an applicant reaches the **Submitted to Review** bin, the Program Manager needs to move the applicant to the **Committee Review** bins.

- 1. Click on the **Submitted to Review** bin to see the names listed.
- 2. Click on the stack of papers icon to open each student application.