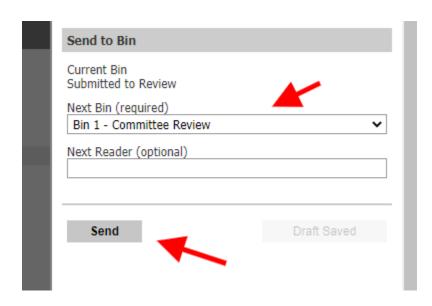

7. You will select what bin you want committee reviewers to start in, and click **Send**. It will be available to committee reviewers shortly.

8. Reviewers follow the same steps of clicking **Add to Queue** and **Review Form**, but their form is a rating scale with comment boxes.