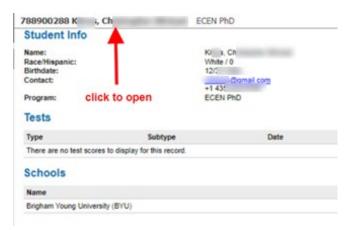

3. Click on the applicant's name at the top of the reader to open the student's details in a drop-down menu.

4. Click on **Lookup Application** located on the bottom right side of the menu to view all tabs. This is a good practice to see if the applicant is missing letters of recommendation or any other necessary materials. If you have previously verified that all materials are submitted, you can also click on **Read Application in New Window**, the link below **Lookup Application**, to go directly to reviewing the application.