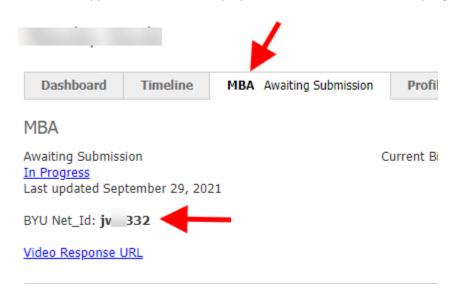

## Looking up applicants

The Net ID the applicant entered is displayed on the tab that shows the program and other details.

You can search by Net ID in Slate. Use the search field on the top right of the home page.